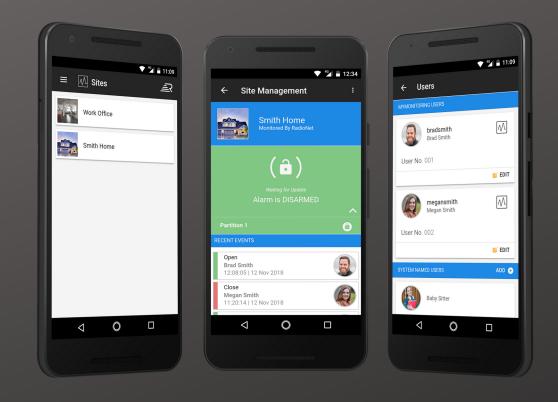

#### **Manage Sites**

GST

\$399

Manage sites and view events. Identify specific users arming or disarming and other critcal information from your alarm system.

#### **User & Zone Descriptions**

Assign custom descriptions and user names to alarm zones and users.

#### **Push Notifications**

Receive push notifications when users control outputs, arm or disarm your alarm and alarm activations.