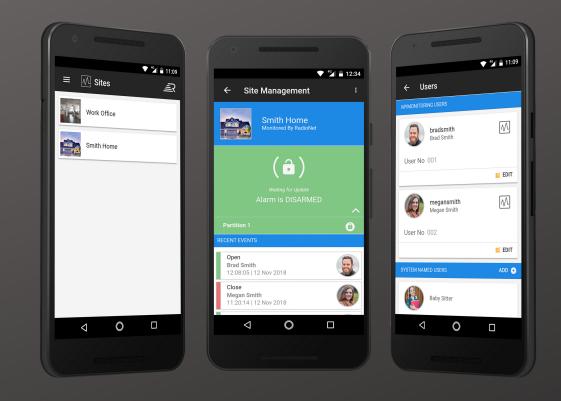

#### **Manage Sites**

\$399

inc

GST

Manage sites and view events. Identify specific users arming or disarming and other critical information from your alarm system.

### **User & Zone Descriptions**

Assign custom descriptions and user names to alarm zones and users.

#### **Push Notifications**

Receive push notifications when users control outputs, arm or disarm your alarm and alarm activations.